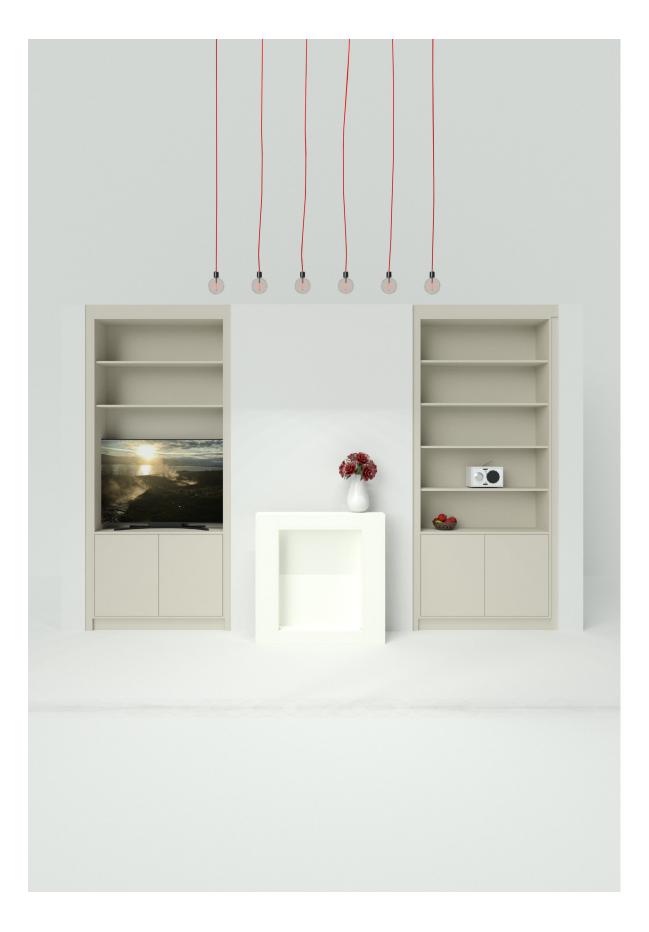

## **DESIGN DESCRIPTION**

 Alcove shelving Closed cupboard storage

Designed to fit seamlessly into a fireplace alcove.,this modern design offers a simplistic shelving and storage solution. The unit is cut and finished off-site, creating minimal mess and disturbance on final fitting on site.

We have used a soft warm cashmere grey in this example, however, there are a range of colours and textures to suit your interior. The design measurements are bespoke to fit seamlessly wall to wall and to the ceiling.

Need more drawers or shelves? As with all Digital Furniture designs, the units are modular for easy customization according to taste and storage requirements.

## **DESIGN SPEC**

This configuration it is designed to accommodate:

- Closed cupboard shelving
- Fixed open shelving

Why Digital Furniture?

The key advantage to our designs is that they are precision cut, facilitating a quick assembly on site and minimising dust and disruption.