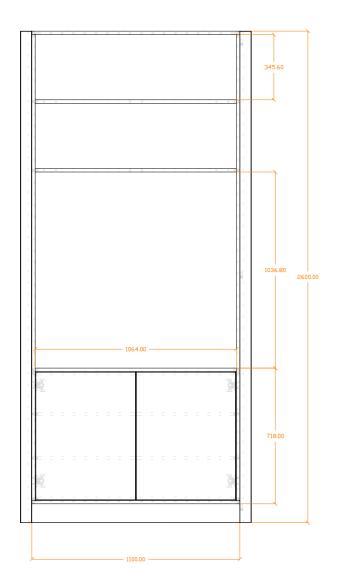

# CONTENTS

| 01                 | 02          | 03 | 04 |
|--------------------|-------------|----|----|
| DESIGN DESCRIPTION | DESIGN SPEC |    |    |

- W: 1400mm H:2600mm D:348mm x2

This stock design can be created in over 300 colours, textures and finishes.

The measurements quoted are for price indication