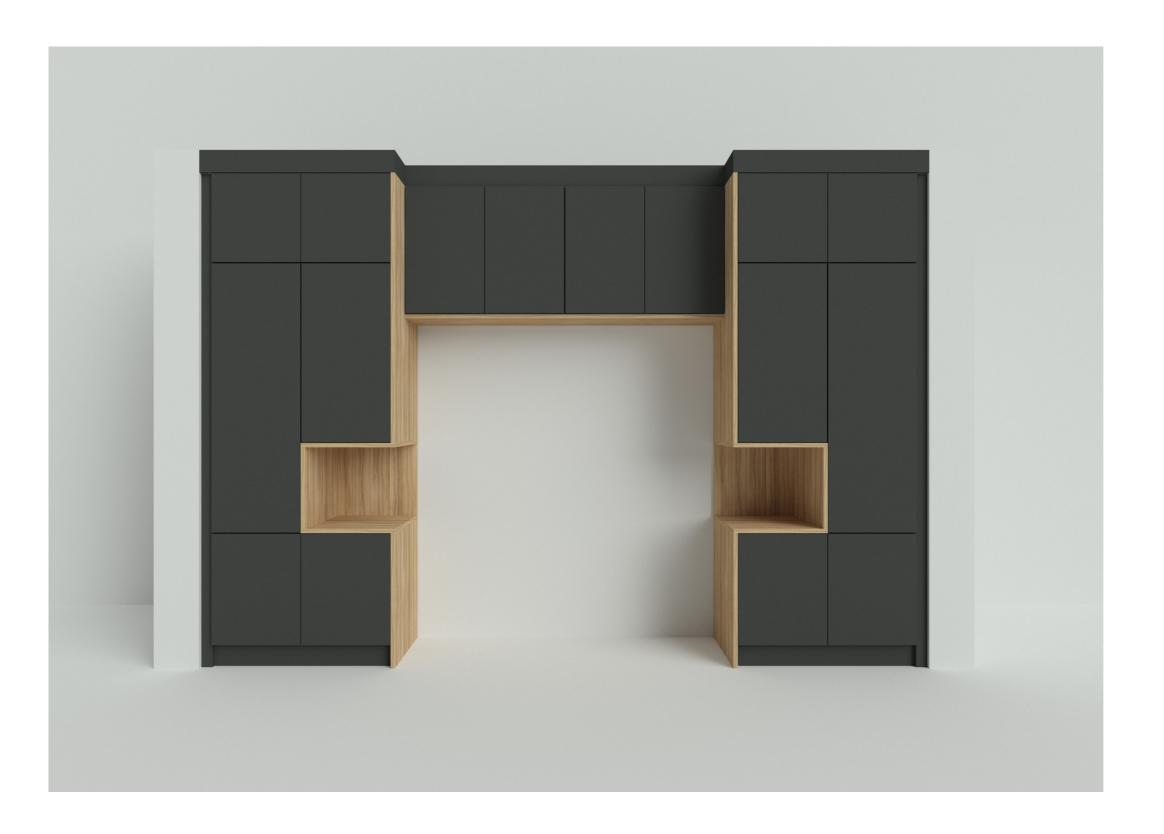

## **DESIGN DESCRIPTION**

W: 3260mm H:2200mm D:520mm

- Bedside table
- Hanging space
- Shelving storage
- Cupboard storage

This integrated, modular design includes in-built bedside tables, and wardrobe hanging that has been designed to fit around a standard King Size bed. The bedside niche is intended to sit level with the bed creating a streamline storage solution.

# **DESIGN SPEC**

This configuration is designed to accommodate:

- Left and right base unit with shelving.
- Left and right short hanging
- Left and right shelving
- Overhead cupboard storage

Why Digital Furniture?