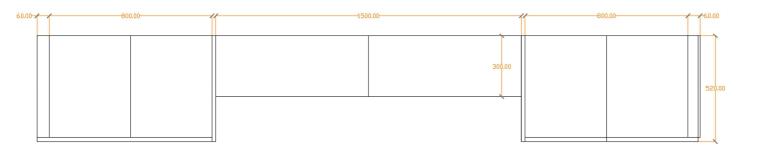

## **DESIGN DESCRIPTION**

W: 3260mm H:2200mm D:520mm

- Bedside table
- Hanging space
- Shelving storage
- Cupboard storage

This integrated, modular design includes in-built bedside tables, and wardrobe hanging that has been designed to fit around a standard King Size bed. The bedside niche is intended to sit level with the bed creating a streamline storage solution.

## **TECHNICAL INFO**

The measurements quoted are for price indication purposes but can be adapted to any room size and with a storage configuration to suit personal requirements.

Please contact
design@digitalfurniture.com
for your own personal design
or adaptation.