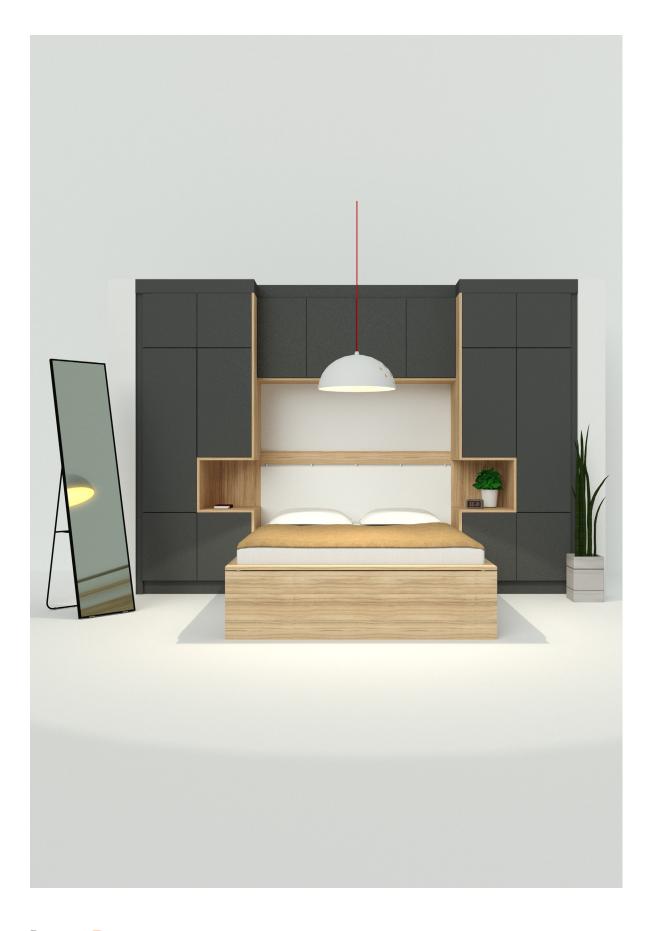

## **DESIGN DESCRIPTION**

W: 3260mm H:2200mm D:520mm

- Bedside table
- Hanging space
- Shelving storage
- Cupboard storage

This integrated, modular design includes in-built bedside tables, and wardrobe hanging that has been designed to fit around a standard King Size bed. The bedside niche is intended to sit level with the bed creating a streamline storage solution.

The use of contrasting materials blend the open and closed storage. The design measurements are bespoke to fit seamlessly wall to wall and to the ceiling.

Need more drawers, more shelves, more hanging space? As with all Digital Furniture designs, the units are modular for easy customization according to taste and storage requirements.

# **DESIGN SPEC**

This configuration is designed to accommodate:

- Left and right base unit with shelving.
- Left and right short hanging
- Left and right shelving
- Overhead cupboard storage

Why Digital Furniture?