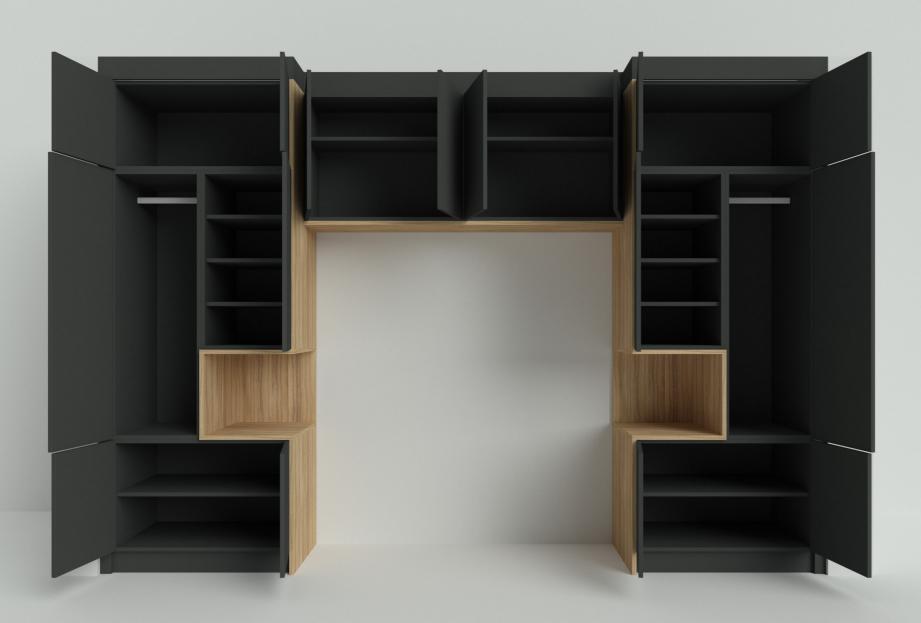

# **DESIGN SPEC**

This configuration is designed to accommodate:

- Left and right base unit with shelving.
- Left and right short hanging
- Left and right shelving
- Overhead cupboard storage

Why Digital Furniture?

The key advantage to our designs is that they are precision cut, facilitating a quick assembly on site and minimising dust and disruption.

Assembly is swift without compromising design or attention to detail. The materials we use are durable, sustainable, recyclable and sourced from established European manufacturers.