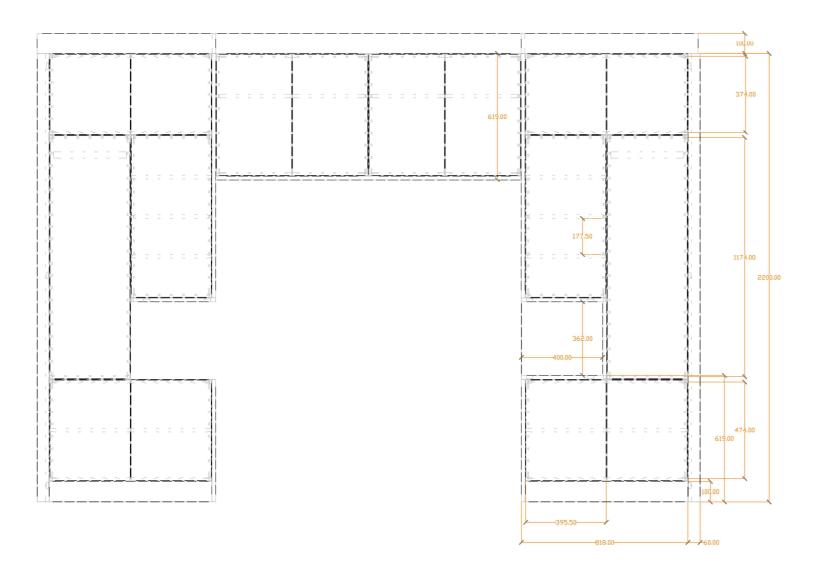

## **DESIGN DESCRIPTION**

W: 3260mm H:2200mm D:520mm

- Bedside table
- Hanging space
- Shelving storage
- Cupboard storage

This integrated, modular design includes in-built bedside tables, and wardrobe hanging that has been designed to fit around a standard King Size bed. The bedside niche is intended to sit level with the bed creating a streamline storage solution.

## **TECHNICAL INFO**

The measurements quoted are for price indication purposes but can be adapted to any room size and with a storage configuration to suit personal requirements.

Please contact
design@digitalfurniture.com
for your own personal design
or adaptation.